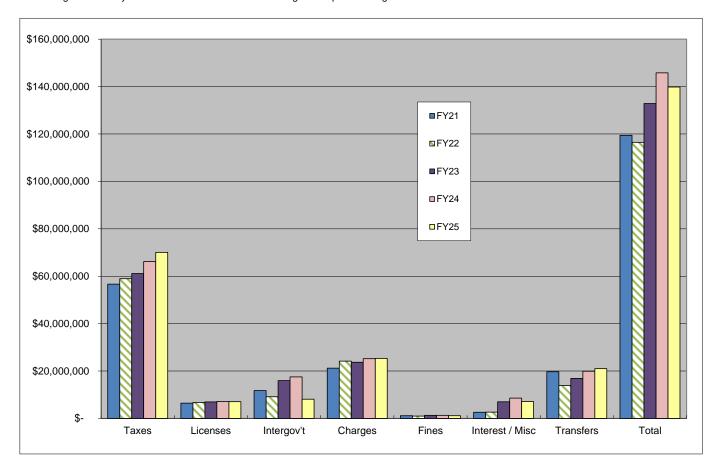

## FY25 FINAL REVENUE BUDGET AND 5 YEAR REVENUE REVIEW TOTAL COUNTY REVENUES

Assessments for RSID bond and maintenance districts and debt proceeds are included in the "Misc" category.

Transfer growth mainly the result of health insurance funding and capital funding.

|                 | Actual            | Actual            | Actual            | ACTUAL            | BUDGET            |
|-----------------|-------------------|-------------------|-------------------|-------------------|-------------------|
|                 | FY21              | FY22              | FY23              | FY24              | FY25              |
| Taxes           | \$<br>56,651,687  | \$<br>58,922,070  | \$<br>61,100,829  | \$<br>66,137,417  | \$<br>70,085,463  |
| Licenses        | \$<br>6,422,547   | \$<br>6,744,214   | \$<br>6,933,069   | \$<br>7,172,405   | \$<br>7,063,100   |
| Intergov't      | \$<br>11,744,038  | \$<br>9,161,361   | \$<br>15,928,587  | \$<br>17,523,630  | \$<br>8,080,476   |
| Charges         | \$<br>21,203,804  | \$<br>24,158,034  | \$<br>23,714,069  | \$<br>25,211,328  | \$<br>25,314,788  |
| Fines           | \$<br>1,146,298   | \$<br>997,275     | \$<br>1,274,149   | \$<br>1,296,533   | \$<br>1,152,000   |
| Interest / Misc | \$<br>2,589,950   | \$<br>2,623,593   | \$<br>6,990,563   | \$<br>8,563,220   | \$<br>7,122,691   |
| Transfers       | \$<br>19,669,520  | \$<br>13,880,815  | \$<br>16,902,614  | \$<br>19,882,904  | \$<br>20,985,222  |
| Total           | \$<br>119,427,844 | \$<br>116,487,362 | \$<br>132,843,880 | \$<br>145,787,437 | \$<br>139,803,741 |

<sup>&</sup>quot;Taxes" category comprised of taxes on real estate, mobile homes, business equipment and other taxable personal property.

<sup>&</sup>quot;Licenses" category comprised mainly of revenue generated from vehicle licensing.

<sup>&</sup>quot;Intergovernmental" category comprised mainly of revenues distributed from the State as replacement for previous revenue sources.